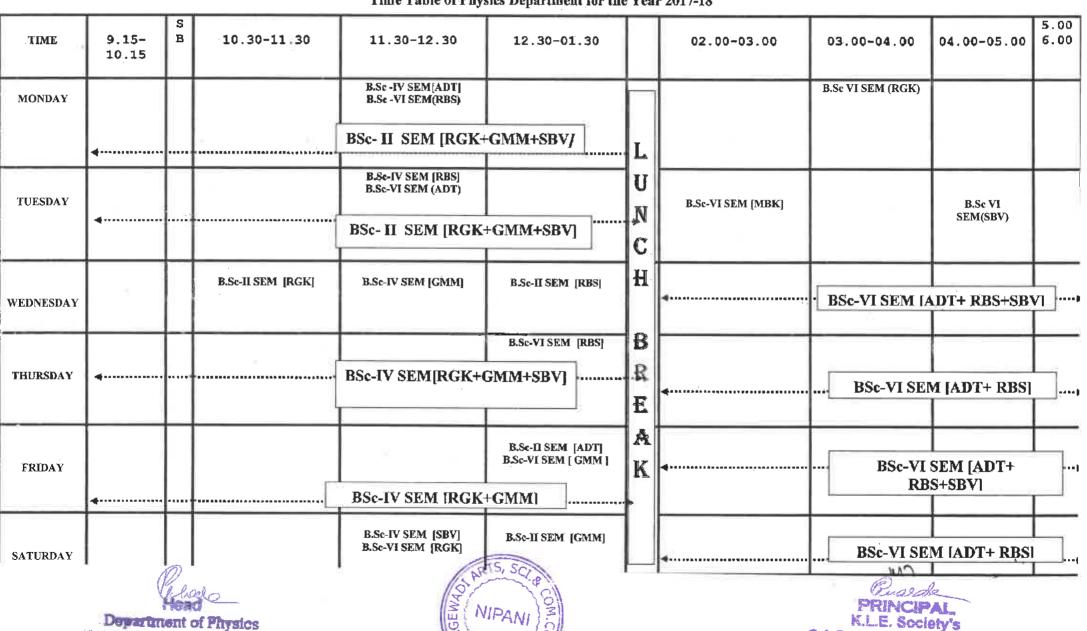

| ASI               | FMI              | IFM               |                 |  |  |  |
| Thursday  | III                        | BRM                    | FMI               | C. A/C           | OEC               |                 |  |  |  |
| Friday    | III                        | BRM                    | C. A/C            | ASI              | OEC               |                 |  |  |  |
| Saturday  | Ш                          | ASI                    | IFM               | BRM              | OEC               |                 |  |  |  |

Co-Ordinator
P. G. [M.Com.]
K.L.E's G. I. B. College, Nipani,



Principal Principal G.I. Bagewadi Arts, Science & Sammerce College, NIPANI.

# K.L.E Society's G.I. Bagewadi College, NIPANI Time Table of Physics Department for the Year 2017-18



G. I. Bagewadi College, Nipeni.

K.L.E's G. I. B. College, Nipani,

# K.L.E. Society's G. I. \_agewadi Arts, Science & Congnerce College. Nipani Time-Table

DEPARTMENT : POLITICAL SCIENCE

| Ye | 200 | 20 | 47. | 10 |
|----|-----|----|-----|----|
|    |     |    |     |    |

| Days<br>/Time | 8:15 –<br>9:15 | 9:15-<br>10:15 |            | 10:30<br>11:30 | 11:30<br>12:30            | 12:30<br>01:30           |             | 02:00<br>03:00 | 03:00<br>04:00               | 04:00<br>05:00              |
|---------------|----------------|----------------|------------|----------------|---------------------------|--------------------------|-------------|----------------|------------------------------|-----------------------------|
| Monday        |                |                |